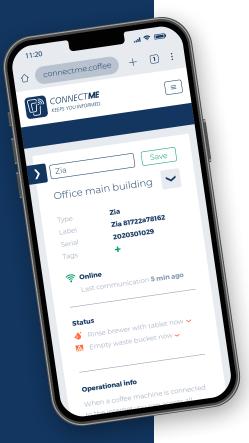

## CONNECT YOUR COFFEE MACHINE

ConnectMe is our two-way communication connectivity tool that helps you improve customer service and ensure hassle-free maintenance. When a coffee machine is connected to the internet, you can access all machine information by simply logging in. You can diagnose and solve problems without leaving your office. This allows you to help your customer while saving time and resources, so you can deliver higher service and lower costs.

With ConnectMe, you'll get to know your coffee machine(s) like never before. ConnectMe provides you with all the data to do preventive maintenance, like part replacement. Consumption data is also available, so you can plan cleaning during off-peak hours or put machines in energy-saving mode when they aren't being used.