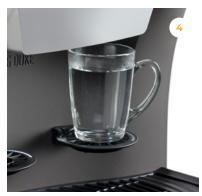

Hassle-free coffee with a distinctive touch, and the reputation to back it up.

When you link Zia to our ConnectMe solution, you can perform service remotely. User statistics also help you track preferences and save you time and money. You'll ensure that your valued customers continue to get an exceptional coffee experience, without extra work or hassle.



## **FEATURES**

## 1. Full-color touchscreen

Easy-to-navigate, intuitive menu with the option to play videos and messages.

## 2. Optional visible beans

Fresh, bean-to-cup coffee your customers deserve.

## 3. Jug option

A fresh cup for everyone at the meeting, even during peak times.

## 4. Water outlet

A separate hot water outlet.

## 5. Glass detection

The machine only starts when a cup or glass is in place to be filled.









## RELIABLE, SMOOTH AND EASY MAINTENANCE

Our coffee machines are designed to stand the test of time. They ensure smooth operation with reliable performance, easy maintenance, and low total cost of ownership (TCO). We believe in intuitive design that makes our products easy to use for customers, consumers, and technicians. Our ConnectMe solution empowers you to diagnose and solve problems remotely, enabling higher service at lower costs.

## CONNECT YOUR COFFEE MACHINE

ConnectMe is our two-way communication connectivity tool that helps you improve customer service and ensure hassle-free maintenance. When a coffee machine is connected to the internet, you can access all machine information by simply logging in. You can diagnose and solve problems without leaving your office. This allow