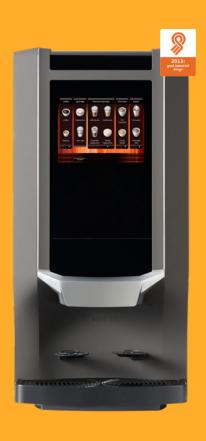

From bean-to-cup coffee and coffee drinks to hot water this classic machine does it all. Zia combines low maintenance with high performance and a refined style.

Zia's full-color touchscreen and glass detection system makes this machine a leader in user-friendly convenience. Users can see the fresh beans that will make their brew, adding to the appeal. Hassle-free coffee with a distinctive touch, and the reputation to back it up.

## 1. Full-color touchscreen

Easy-to-navigate, intuitive menu with the option to play videos and messages.

## 2. Optional visible beans

Fresh, bean-to-cup coffee your customers deserve.

## 5. Glass detection

The machine only starts when a cup or glass is in place to be filled.