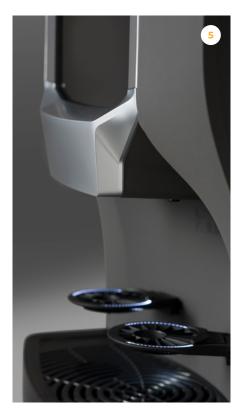

# ASUPERIOR COFFEE Performance EXPERIENCE

Zia has offered an exceptional coffee experience for more than 13 years.

Its award-winning design is the perfect combination of form, function, and convenience.

From bean-to-cup coffee and coffee drinks to hot water this classic machine does it all. Zia combines low maintenance with high performance and a refined style.

Zia's full-color touchscreen and glass detection system makes this machine a leader in user-friendly convenience. Users can see the fresh beans that will make their brew, adding to the appeal. Hassle-free coffee with a distinctive touch, and the reputation to back it up.

## 5. Glass detection

The machine only starts when a cup or glass is in place to be filled.