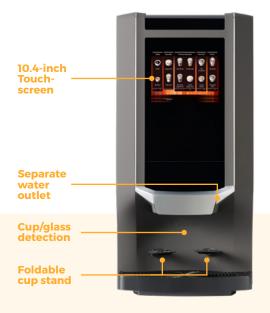

## 1. Full-color touchscreen

Easy-to-navigate, intuitive menu with the option to play videos and messages.

## 4. Water outlet

A separate hot water outlet.

## 5. Glass detection

The machine only starts when a cup or glass is in place to be filled.