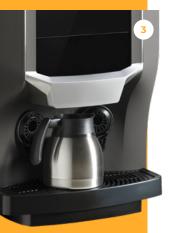

## 3. Jug option

A fresh cup for everyone at the meeting, even during peak times.