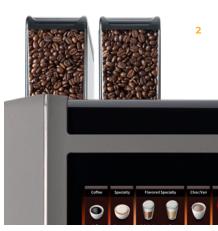

eal. Hassle-free coffee with a distinctive touch, and the reputation to back it up.

When you link Zia to our ConnectMe solution, you can perform service remotely. User statistics also help you track preferences and save you time and money. You'll ensure that your valued customers continue to get an exceptional coffee experience, without extra work or hassle.



## **FEATURES**

## 1. Full-color touchscreen

Easy-to-navigate, intuitive menu with the option to play videos and messages.

## 2. Optional visible beans

Fresh, bean-to-cup coffee your customers deserve.

## 3. Jug option

A fresh cup for everyone at the meeting, even during peak times.

## 4. Water outlet

A separate hot water outlet.

## 5. Glass detection

The machine only starts when a cup or glass is in place to be filled.









## RELIABLE, SMOOTH AND EASY MAINTENANCE

Our coffee machines are designed to stand the test of time. They ensure smooth operation with reliable performance, easy maintenance, and low total cost of ownership (TCO). We believe in intuitive design that makes our products easy to use for customers, consumers, and technicians. Our ConnectMe solution empowers you to diagnose and solve problems remotely, enabling higher service at lower costs.

## CONNECT YOUR COFFEE MACHINE

ConnectMe is our two-way communication connectivity tool that helps you improve customer service and ensure hassle-free maintenance. When a coffee machine is connected to the internet, you can access all machine information by simply logging in. You can diagnose and solve problems without leaving your office. This a