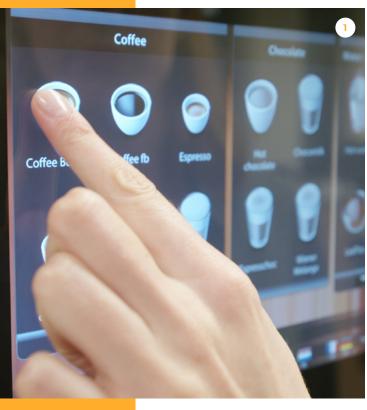

## 1. Full-color touchscreen

Easy-to-navigate, intuitive menu with the option to play videos and messages.