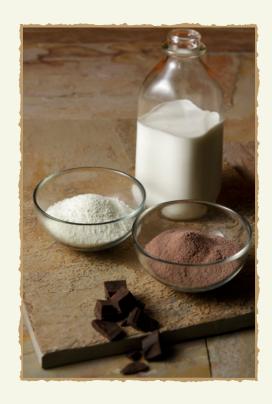

## PEET'S DUTCH COCOA POWDER

With intense research, our beverage development team has produced a fine powdered cocoa, rich in chocolate and complex flavors. Dutch cocoa is European in origin, and it is the finest cocoa you can buy. A more involved process allows dutch cocoa to show more complex, desired flavors. Peet's Powdered Cocoa is available to you in 2 pound bags.

## PEET'S ALL NATURAL POWDERED MILK

Our powdered milk is produced specifically to keep the flavor profile as close to fresh milk as possible, avoiding burnt flavors that show in typical manufacture. The result is creamy texture and rich and naturally sweet flavor. Special handling and extra labor intensive methods keep flavors true. We've specifically tested our product side by side with fresh milk made into lattes and cappuccinos, and the result is nearly an indistinguishable difference. Our powdered milk is 100% milk, and is available to you in 1 pound bags.