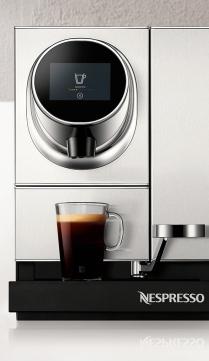

#### **NESPRESSO** MOMENTO 100

- Recommended servings per month: 500+
- Dimensions: 12"W x 16.5"H x 20"D
- Weight: 35 lb
- Electrical: 120V, 60Hz, 1200W, 15A
- Plug type: 5-15P
- Pressure: 14.5 bar
- Brew heads: 1
- Water supply: removable 0.8 gal tank or direct water connection
- Used capsule capacity: 40
- Warranty: 2 years