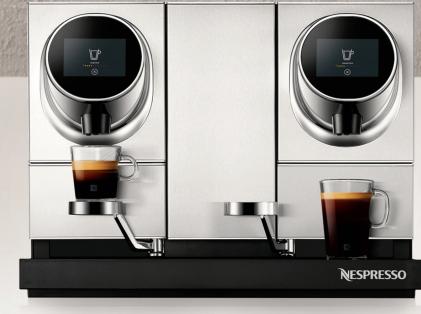

#### **NESPRESSO** MOMENTO 200

- Recommended servings per month: 1,000+
- Dimensions: 22"W x 16.5"H x 20"D
- Weight: 62 lb
- = Electrical: 208V, 60Hz, 2450W, 15A
- Plug type: 6-15P
- Pressure: 14.5 bar
- Brew heads: 2
- Water supply: 2 removable 0.8 gal tanks or direct water connection
- Used capsule capacity: 80
- Warranty: 2 years