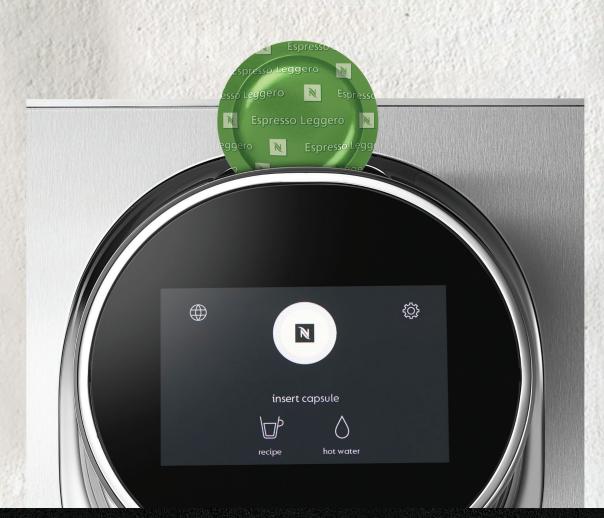

## AN INTUITIVE EXPERIENCE

Nespresso Momento makes it easy for anyone to create a perfect coffee with an intuitive touchscreen that brews Americanos, Ristrettos, Espressos and Lungos with just one touch. It removes the guesswork by recognizing capsules and recommending the best way to brew them. Designed for convenience, it includes features such as heated cup storage and automatic capsule ejection.

#### SMART EVERY STEP OF THE WAY

Nespresso Momento is ready when you are, with proximity sensors that detect your presence and wake up the machine. It knows how to perfectly brew our incomparable coffee sustainably sourced from the world's finest coffee beans. With automatic rinsing and maintenance alerts, Nespresso Momento makes maintenance easy and stress free.