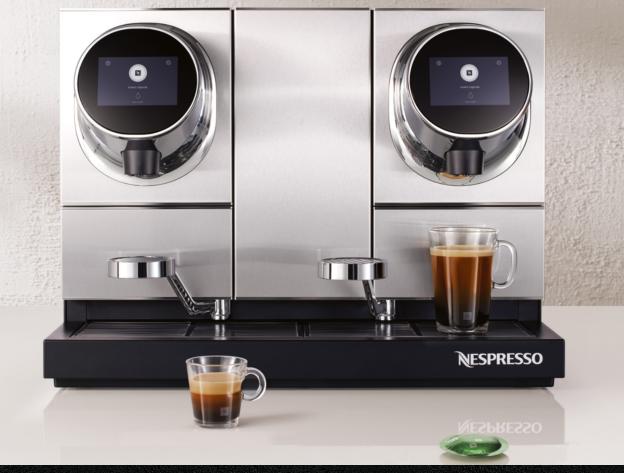

#### **NESPRESSO** MOMENTO 100

- Recommended servings per month: 500+
- Dimensions: 12"W x 16.5"H x 20"D
- Weight: 35 lb
- Electrical: 120V, 60Hz, 1200W, 15A
- Plug type: 5-15P
- Pressure: 14.5 bar
- Brew heads: 1
- Water supply: removable 0.8 gal tank or direct water connection
- Used capsule capacity: 40
- Warranty: 2 years

#### **NESPRESSO** MOMENTO 200

- Recommended servings per month: 1,000+
- Dimensions: 22"W x 16.5"H x 20"D
- Weight: 62 lb
- = Electrical: 208V, 60Hz, 2450W, 15A
- Plug type: 6-15P
- Pressure: 14.5 bar
- Brew heads: 2
- Water supply: 2 removable 0.8 gal tanks or direct water connection
- Used capsule capacity: 80
- Warranty: 2 years