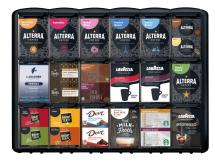

## **6 COLUMN MERCHANDISER**

- Easily customize the drink mix to meet the unique needs of your workplaces
- Holds up to 612 Freshpacks
- Clear windows make it quick and easy to browse beverage options
- Dimensions: 21.8" W x 16.3" H x 17.2" D

Pairs great with the FLAVIA® CREATION 200, 500, or BARISTA