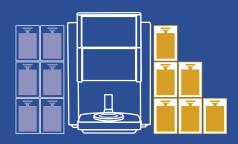

## **SMALL MERCHANDISER**

- Great on its own or as additional storage for premium and seasonal products
- Fits inside a drawer
- · Made from recycled materials
- · Holds up to 80 Freshpacks
- Dimensions: 13.6" W x 4.4" H x 13" D

Pairs nicely with the FLAVIA® CREATION 200 or to display extra drinks on top of an existing merchandiser