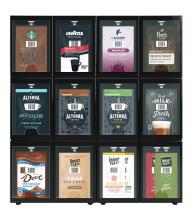

# BRING FLEXIBILITY TO EVERY SPACE WITH THE FLAVIA® MODULAR MERCHANDISER.

Designed for customization, the shape and drink selection can be easily changed to meet the needs of your workplace. 6 Drawers are fused together (blue), while the remaining 6 are free to add and arrange as desired.

OPTION 1 Arrange horizontally

OPTION 2
Arrange vertically

OPTION 3
Divide the drawers

OPTION 4
Create your own!

## 12-DRAWER MODULAR MERCHANDISER

- Drawers: 12 drawers and housing units (6 fused units and 6 individual units)
- Dimensions: 14.94" W x 16" H x 16.25" D (including securing clips)