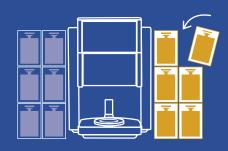

# BRING FLEXIBILITY TO EVERY SPACE WITH THE FLAVIA® MODULAR MERCHANDISER.

Designed for customization, the shape and drink selection can be easily changed to meet the needs of your workplace. 6 Drawers are fused together (blue), while the remaining 6 are free to add and arrange as desired.

OPTION 1 Arrange horizontally

OPTION 2
Arrange vertically

OPTION 3
Divide the drawers

OPTION 4
Create your own!