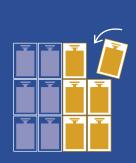

# BRING FLEXIBILITY TO EVERY SPACE WITH THE FLAVIA® MODULAR MERCHANDISER.

Designed for customization, the shape and drink selection can be easily changed to meet the needs of your workplace. 6 Drawers are fused together (blue), while the remaining 6 are free to add and arrange as desired.

OPTION 1 Arrange horizontally

OPTION 2
Arrange vertically

OPTION 3
Divide the drawers

OPTION 4
Create your own!