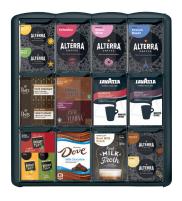

## **6 COLUMN MERCHANDISER**

- Easily customize the drink mix to meet the unique needs of your workplaces
- Holds up to 612 Freshpacks
- Clear windows make it quick and easy to browse beverage options
- Dimensions: 21.8" W x 16.3" H x 17.2" D

Pairs great with the FLAVIA® CREATION 200, 500, or BARISTA