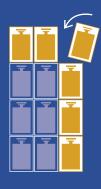

# BRING FLEXIBILITY TO EVERY SPACE WITH THE FLAVIA® MODULAR MERCHANDISER.

Designed for customization, the shape and drink selection can be easily changed to meet the needs of your workplace. 6 Drawers are fused together (blue), while the remaining 6 are free to add and arrange as desired.

OPTION 1 Arrange horizontally

OPTION 2
Arrange vertically

OPTION 3
Divide the drawers

OPTION 4
Create your own!