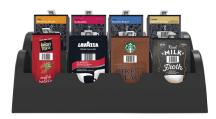

## **SMALL MERCHANDISER**

- Great on its own or as additional storage for premium and seasonal products
- Fits inside a drawer
- · Made from recycled materials
- · Holds up to 80 Freshpacks
- Dimensions: 13.6" W x 4.4" H x 13" D

Pairs nicely with the FLAVIA® CREATION 200 or to display extra drinks on top of an existing merchandiser