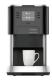

aterials
- · Holds up to 80 Freshpacks
- Dimensions: 13.6" W x 4.4" H x 13" D

Pairs nicely with the FLAVIA® CREATION 200 or to display extra drinks on top of an existing merchandiser





## **4 COLUMN MERCHANDISER**

- Easily customize the drink mix to meet the unique needs of your workplace
- Holds up to 408 Freshpacks
- Clear windows make it quick and easy to browse beverage options
- **Dimensions:** 15.2" W x 16.3" H x 17.2" D

Pairs great with the FLAVIA®
CREATION 200 or 500







## **6 COLUMN MERCHANDISER**

- Easily customize the drink mix to meet the unique needs of your workplaces
- Holds up to 612 Freshpacks
- Clear windows make it quick and easy to browse beverage options
- Dimensions: 21.8" W x 16.3" H x 17.2" D

Pairs great with the FLAVIA® CREATION 200, 500, or BARISTA











# BRING FLEXIBILITY TO EVERY SPACE WITH THE FLAVIA® MODULAR MERCHANDISER.

Designed for customization, the shape and drink selection can be easily changed to meet the needs of your workplace. 6 Drawers are fused together (blue), while the remaining 6 are free to add and arrange as desired.



OPTION 1 Arrange horizontally



OPTION 2
Arrange vertically



OPTION 3
Divide the drawers



OPTION 4
Create your own!



## 12-DRAWER MODULAR MERCHANDISER

- Drawers: 12 drawers and housing units (6 fused units and 6 individual units)
- Dimensions: 14.94" W x 16" H x 16.25" D (including securing clips)

## **CAPACITY PER DRAWER**

- Coffee: Up to 35 Freshpacks
- Tea: 60 Freshpacks
- Froth or Hot Chocolate: Up to 33 Freshpacks

Pairs great with the FLAVIA® CREATION 600





# 1-DRAWER MODULA