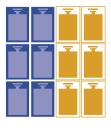

### MEET THE NEED OF EVERY BREAKROOM!

6 Drawers are fused together (blue), while the remaining 6 are free to add and arrange as desired