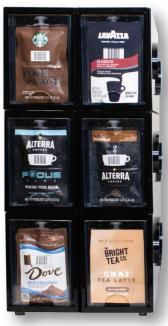

## THE FLAVIA® MODULAR MERCHANDISER

12 DRAWER STARTER KIT

#### 1 DRAWER ADD-ON

| Drawers             | 12 drawers and housing units<br>(6 fused units and 6 individual units)                | 1 individual drawer and housing unit                                                                |
|---------------------|---------------------------------------------------------------------------------------|-----------------------------------------------------------------------------------------------------|
| Dimensions          | 14.94" wide x 16" tall x 16.25" deep<br>(including securing clips)                    | 3.875" wide (including logo protrusion) x 5.48" tall (including feet) x 16" deep (no securing clip) |
| Capacity per Drawer | Coffee: or Tea: or Froth or Hot Chocolate:<br>Up to 35 Freshpacks Up to 33 Freshpacks |                                                                                                     |