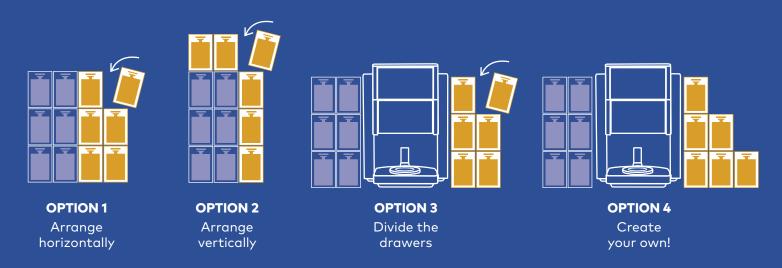

**MODERN DESIGN** looks great in every space

SIMPLE CLICK-IN SYSTEM allows 1 coffee or 2 tea Freshpacks to be securely displayed

**ADDITIONAL DRAWERS** can be purchased as your drink selection grows

### MEET THE NEED OF EVERY BREAKROOM!

6 Drawers are fused together (blue), while the remaining 6 are free to add and arrange as desired