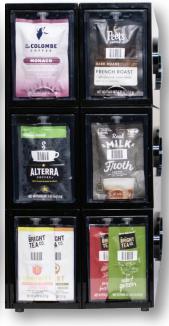

## THE FLAVIA® MODULAR MERCHANDISER

12 DRAWER STARTER KIT

#### 1 DRAWER ADD-ON

| Drawers             | 12 drawers and housing units<br>(6 fused units and 6 individual units)                | 1 individual drawer and housing unit                                                                |
|---------------------|---------------------------------------------------------------------------------------|-----------------------------------------------------------------------------------------------------|
| Dimensions          | 14.94" wide x 16" tall x 16.25" deep<br>(including securing clips)                    | 3.875" wide (including logo protrusion) x 5.48" tall (including feet) x 16" deep (no securing clip) |
| Capacity per Drawer | Coffee: or Tea: or Froth or Hot Chocolate:<br>Up to 35 Freshpacks Up to 33 Freshpacks |                                                                                                     |