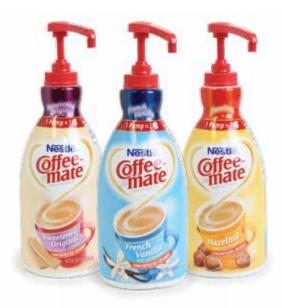

#### Our innovative Pump Bottle is a COFFEE-MATE® exclusive!

- Pump is non-removable once installed for food safety
- No refrigeration necessary; 9-month shelf life unopened, 30-day shelf life once opened
- Lactose free; gluten free; Kosher dairy
- 300 servings per 1.5L bottle
- 1 liquid creamer concentrate pump = 1 liquid creamer single
- Available in Sweetened Original, French Vanilla and Hazelnut