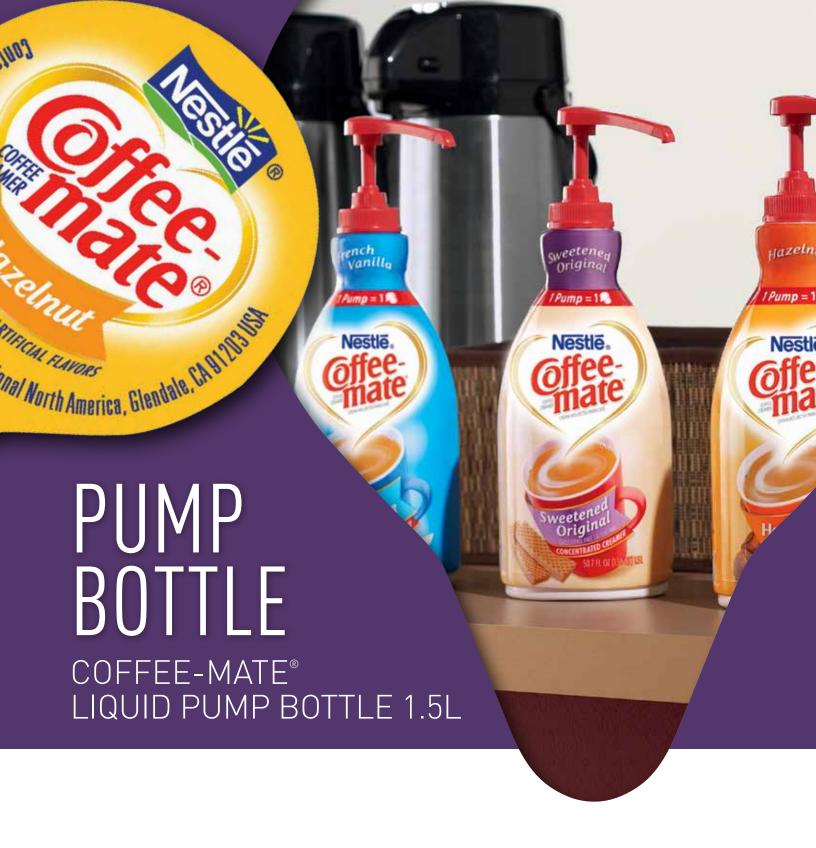

# EASY-TO-USE FORMAT LETS CUSTOMERS CUSTOMIZE

A COFFEE-MATE Exclusive Format

Available In 3 Popular Flavors

No Refrigeration Necessary; 9-Month Shelf Life AMERICA'S #1 CREAMER PUMPS UP THE VOLUME

#### Our innovative Pump Bottle is a COFFEE-MATE® exclusive!

- Pump is non-removable once installed for food safety
- No refrigeration necessary; 9-month shelf life unopened, 30-day shelf life once opened
- Lactose free; gluten free; Kosher dairy
- 300 servings per 1.5L bottle
- 1 liquid creamer concentrate pump = 1 liquid creamer single
- Available in Sweetened Original, French Vanilla and Hazelnut