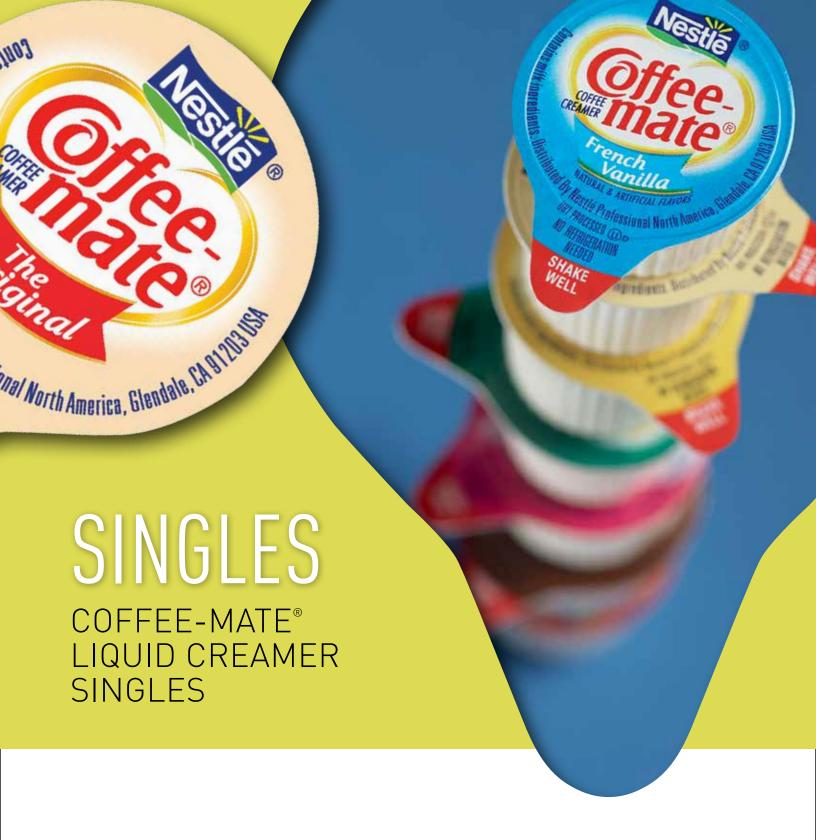

# INSIDE EVERY SINGLE IS A BIG OPPORTUNITY

AMERICA'S #1 CREAMER GIVES YOU THE SINGLE BEST SOLUTION

#### Our most popular creamer format! Great for all foodservice channels!

- Blends quickly and completely with hot or cold beverages
- No refrigeration necessary; 9-month shelf life at room temperature
- Easy to serve; individually sealed for hygienic presentation
- Lactose free; gluten free; Kosher dairy
- Convenient format "for here" or "to go"
- Available in three formats: 360ct, 180ct and 50ct
- Ten popular flavors to choose from