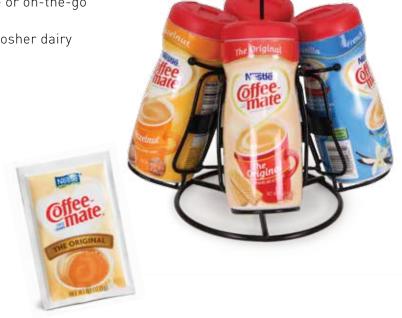

## A powder format that is great for all foodservice channels!

- COFFEE-MATE powders are available in popular flavors, Original, Hazelnut and French Vanilla
- An economical creamer solution, no waste
- A shelf stable creamer that eliminates spoilage issues
- Two easy-to-use powder formats available
  - Multi-serve canisters with unique flip-top design
  - Powdered creamer single sachets for here or on-the-go
- 2-year shelf-life at room temperature
- Lactose free; cholesterol free; gluten free; kosher dairy

| Flavor Pack Size ORIGINAL 1000ct/3 gram | POWDERED CREAMER SINGLE | ES .           |
|-----------------------------------------|-------------------------|----------------|
| 5                                       | Flavor                  | Pack Size      |
|                                         | ORIGINAL                | 1000ct/3 gram  |
| ORIGINAL 20x50ct/3 gram                 | ORIGINAL                | 20x50ct/3 gram |