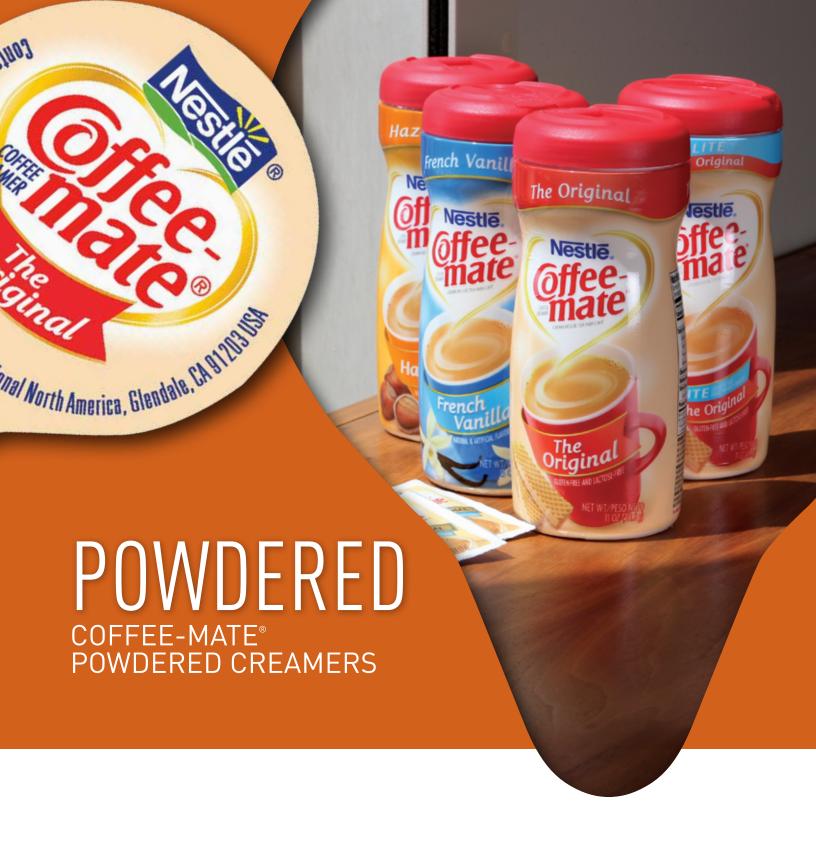

## COFFEE-MATE POWDERED CREAMER CAN BUILD YOUR BUSINESS

COFFEE-MATE brand in an easy-to-use format

2-year shelf life without refrigeration eliminates waste

COFFEE-MATE offers mulptiple flavors in powder

AMERICA'S #1 CREAMER

## A powder format that is great for all foodservice channels!

- COFFEE-MATE powders are available in popular flavors, Original, Hazelnut and French Vanilla
- An economical creamer solution, no waste
- A shelf stable creamer that eliminates spoilage issues
- Two easy-to-use powder formats available
  - Multi-serve canisters with unique flip-top design
  - Powdered creamer single sachets for here or on-the-go
- 2-year shelf-life at room temperature
- Lactose free; cholesterol free; gluten free; kosher dairy

## WHY COFFFF-MATE POWDER?

- Only COFFEE-MATE brand creamer has 97% brand awareness\*
- The #1 branded creamer with a waste-free format for your business

| POWDERED CREAMER CANISTERS   12 CT. CASE |            |  |
|------------------------------------------|------------|--|
| Flavor                                   | Pack Size  |  |
| ORIGINAL                                 | 12ct/11oz. |  |
| ORIGINAL LITE                            | 12ct/11oz. |  |
| FRENCH VANILLA                           | 12ct/15oz. |  |
| HAZELNUT                                 | 12ct/15oz. |  |