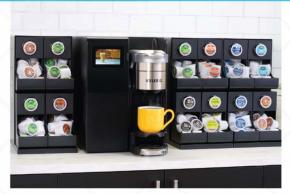

## **KEURIG K-3550**

Large Business Coffee Maker

# **Simplicity meets productivity** for effortless beverage customization

### Fully featured, intuitive commercial solution

**GTIN:** 10611247403584 **1-YEAR WARRANTY** 

**DIMENSIONS:** 

12.40" L x 19.00" D x 17.25" H

\*12 oz. finished beverage