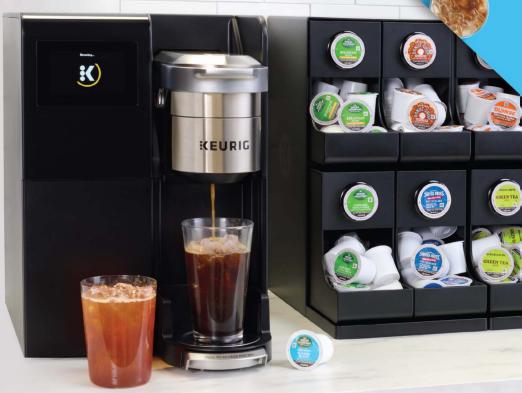

## **KEURIG K-3550**

Large Business Coffee Maker

#### NEW WITH BREW OVER ICE

ICED button brews hot coffee & tea over ice at 6oz. strong setting for a bolder cup that can hold up to ice melt\*

## AUTOMATIC K-CUP® POD EJECTION

Dispose via bin or directly into K-Cycle™ box below

#### **5 CUP SIZES**

4, 6, 8, 10, and 12oz

## HIGH-CAPACITY BREWING

Two Internal hot water tanks for unlimited back-to-back brewing

#### **STRONG BREW**

Increases the amount of time that grounds are in contact with water, delivering greater extraction for a bolder cup

# **Simplicity meets productivity** for effortless beverage customization

### Fully featured, intuitive commercial solution

**GTIN:** 10611247403584 **1-YEAR WARRANTY** 

**DIMENSIONS:** 

12.40" L x 19.00" D x 17.25" H

\*12 oz. finished beverage