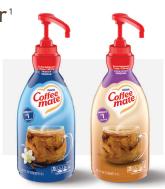

Naturally and Artificially Flavored

Offer more great tastes with America's #1 creamer<sup>1</sup>

Make your customers' days—complete your coffee station with Coffee mate® Sweetened Original, French Vanilla or Caramel Liquid Pump Bottles. This instantly recognizable, beloved creamer pairs perfectly with the smooth taste of Seattle's Best Coffee®.